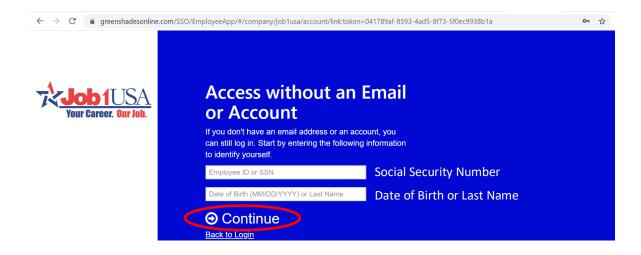

## To Access Without an Account:

- Step 1: Go to greenemployee.com.
- Step 2: Select "Access without an account".

- Step 3: Type in your Social Security Number & Date of Birth or Last Name.
- Step 4: Select "Continue".