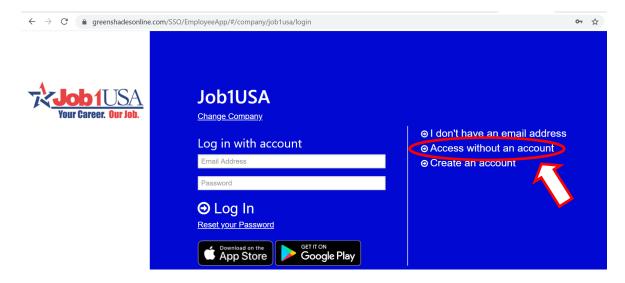

## To Access Without an Account:

- Step 1: Go to greenemployee.com.
- Step 2: Select "Access without an account".

- Step 3: Type in your Social Security Number & Date of Birth or Last Name.
- Step 4: Select "Continue".