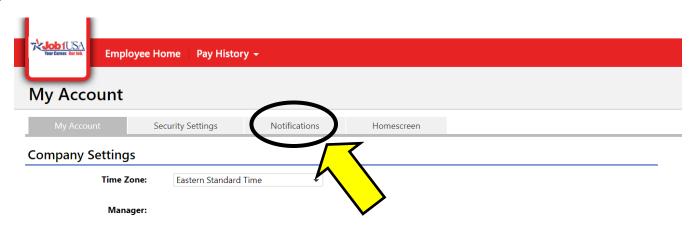

## To Receive Your W-2 Electronically:

Step 1: Select "Account Settings".

Step 2: Select "Notifications".

Step 3: Select "Change your W-2 and 1095-C Distribution Preference".

|          | My Account                                                                                                                                                                                                                                                                                                                                                                             | Security Settings                                     | Notifications | Homescreen                                    |                                 |  |
|----------|----------------------------------------------------------------------------------------------------------------------------------------------------------------------------------------------------------------------------------------------------------------------------------------------------------------------------------------------------------------------------------------|-------------------------------------------------------|---------------|-----------------------------------------------|---------------------------------|--|
|          | Email Addresses:                                                                                                                                                                                                                                                                                                                                                                       |                                                       |               |                                               |                                 |  |
|          | Notification Email Address:                                                                                                                                                                                                                                                                                                                                                            |                                                       |               |                                               |                                 |  |
|          | Company Email Address of                                                                                                                                                                                                                                                                                                                                                               | Company Email Address on file with Rumpf Corporation: |               |                                               |                                 |  |
|          | Email Notifications:                                                                                                                                                                                                                                                                                                                                                                   |                                                       |               |                                               |                                 |  |
|          | When a change is made to my employment information, email:  Nour payroll department has not given you the option to receive notifications when new paystubs are available.                                                                                                                                                                                                             |                                                       |               |                                               |                                 |  |
|          | Mobile Application:                                                                                                                                                                                                                                                                                                                                                                    |                                                       |               |                                               |                                 |  |
| <u> </u> | Download on the App Store                                                                                                                                                                                                                                                                                                                                                              | earmon Google Play                                    |               |                                               |                                 |  |
| M        | Year-End W-2 and 1095-C Distribution Preference:  You have asked to receive any and all future W-2s and 1095-Cs electronically. You will be notified on this site when a new W-2 and 1095-C is available for a long that are the state and will not be receiving any form W-2s and 1095-Cs in the mail. This is the fastest and greenest method of receiving your W-2 and 1095-C form. |                                                       |               |                                               |                                 |  |
|          |                                                                                                                                                                                                                                                                                                                                                                                        | D95-C distribution preference                         |               | is is the fastest and greenest method of rece | iving your W-2 and 1095-C form. |  |
|          |                                                                                                                                                                                                                                                                                                                                                                                        |                                                       |               |                                               | H Save                          |  |