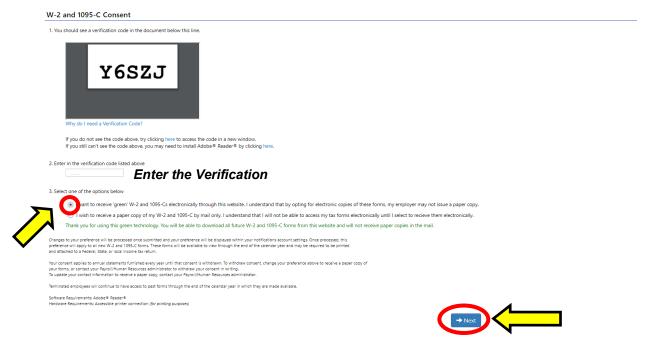

- **Step 4:** Enter the *Verification Code* (it will be different from the code below).
- Step 5: Select "I want to receive green W-2 and 1095-C electronically through this website..."
- Step 6: Select "Next". You will now receive an Electronic W-2!