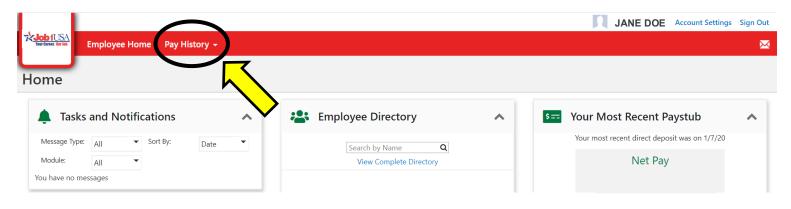

## **Access Your Electronic W-2:**

Step 1: Hover over "Pay History" to reveal a dropdown list.

Step 3: Select "Tax Forms" from the dropdown list.

Step 4: You have now accessed your W-2! You may select "Download" or "Print" for your W-2.