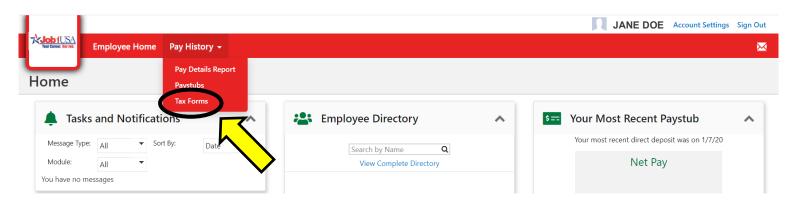

## **Access Your Electronic W-2:**

Step 1: Hover over "Pay History" to reveal a dropdown list.

Step 3: Select "Tax Forms" from the dropdown list.

Step 4: You have now accessed your W-2! You may select "Download" or "Print" for your W-2.