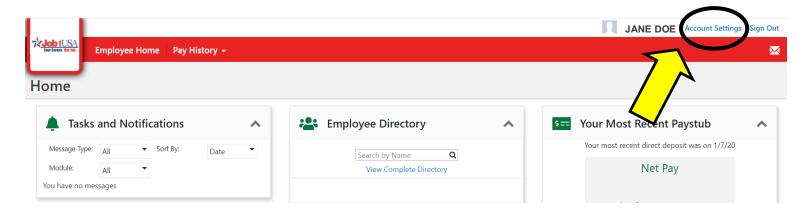

## To Receive Your W-2 Electronically:

Step 1: Select "Account Settings".

Step 2: Select "Notifications".

Step 3: Select "Change your W-2 and 1095-C Distribution Preference".

|          | My Account                                                                                                                                                                                                                                                                                                                                                                             | Security Settings                                     | Notifications | Homescreen                                    |                                 |  |
|----------|----------------------------------------------------------------------------------------------------------------------------------------------------------------------------------------------------------------------------------------------------------------------------------------------------------------------------------------------------------------------------------------|-------------------------------------------------------|---------------|-----------------------------------------------|---------------------------------|--|
|          | Email Addresses:                                                                                                                                                                                                                                                                                                                                                                       |                                                       |               |                                               |                                 |  |
|          | Notification Email Address:                                                                                                                                                                                                                                                                                                                                                            |                                                       |               |                                               |                                 |  |
|          | Company Email Address of                                                                                                                                                                                                                                                                                                                                                               | Company Email Address on file with Rumpf Corporation: |               |                                               |                                 |  |
|          | Email Notifications:                                                                                                                                                                                                                                                                                                                                                                   |                                                       |               |                                               |                                 |  |
|          | When a change is made to my employment information, email:  Nour payroll department has not given you the option to receive notifications when new paystubs are available.                                                                                                                                                                                                             |                                                       |               |                                               |                                 |  |
|          | Mobile Application:                                                                                                                                                                                                                                                                                                                                                                    |                                                       |               |                                               |                                 |  |
| <u> </u> | Download on the App Store                                                                                                                                                                                                                                                                                                                                                              | earmon Google Play                                    |               |                                               |                                 |  |
| M        | Year-End W-2 and 1095-C Distribution Preference:  You have asked to receive any and all future W-2s and 1095-Cs electronically. You will be notified on this site when a new W-2 and 1095-C is available for a long that are the state and will not be receiving any form W-2s and 1095-Cs in the mail. This is the fastest and greenest method of receiving your W-2 and 1095-C form. |                                                       |               |                                               |                                 |  |
|          |                                                                                                                                                                                                                                                                                                                                                                                        | D95-C distribution preference                         |               | is is the fastest and greenest method of rece | iving your W-2 and 1095-C form. |  |
|          |                                                                                                                                                                                                                                                                                                                                                                                        |                                                       |               |                                               | H Save                          |  |