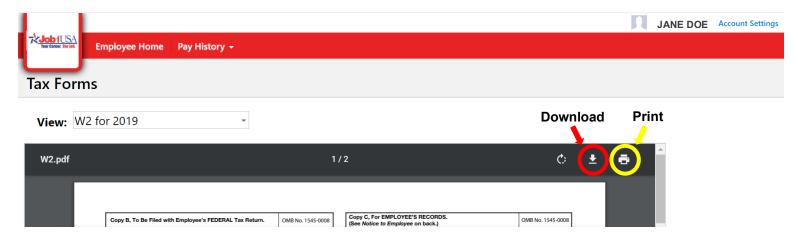

## **Access Your Electronic W-2:**

Step 1: Hover over "Pay History" to reveal a dropdown list.

Step 3: Select "Tax Forms" from the dropdown list.

Step 4: You have now accessed your W-2! You may select "Download" or "Print" for your W-2.